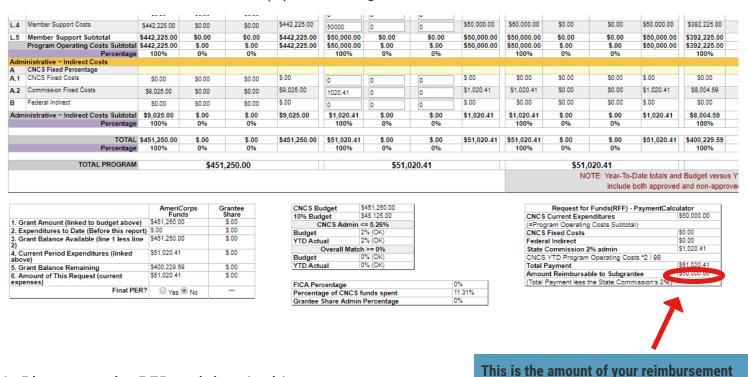

5. For Section III, Administrative-Indirect Costs, <u>do not enter an amount in the blank for the commission fixed costs (this will be done later).</u>

| Administrative ~ Indirect Costs                                                                                                                                                                                                                                                                                                                                                                                                                                                                                                                                                                                                                                                                                                                                                                                                                                                                                                                                                                                                                                                                                                                                                                                                                                                                                                                                                                                                                                                                                                                                                                                                                                                                                                                                                                                                                                                                                                                                                                                                                                                                                                                                                                                                                                                                                                                                                                                                                                                 | \$.00<br>\$.00<br>\$.00<br>\$.00<br>\$.00 |
|---------------------------------------------------------------------------------------------------------------------------------------------------------------------------------------------------------------------------------------------------------------------------------------------------------------------------------------------------------------------------------------------------------------------------------------------------------------------------------------------------------------------------------------------------------------------------------------------------------------------------------------------------------------------------------------------------------------------------------------------------------------------------------------------------------------------------------------------------------------------------------------------------------------------------------------------------------------------------------------------------------------------------------------------------------------------------------------------------------------------------------------------------------------------------------------------------------------------------------------------------------------------------------------------------------------------------------------------------------------------------------------------------------------------------------------------------------------------------------------------------------------------------------------------------------------------------------------------------------------------------------------------------------------------------------------------------------------------------------------------------------------------------------------------------------------------------------------------------------------------------------------------------------------------------------------------------------------------------------------------------------------------------------------------------------------------------------------------------------------------------------------------------------------------------------------------------------------------------------------------------------------------------------------------------------------------------------------------------------------------------------------------------------------------------------------------------------------------------------|-------------------------------------------|
| A.1 CNCS Fixed Costs \$0.00 \$0.00 \$0.00 \$0.00 \$0.00 \$0.00 \$0.00 \$0.00 \$0.00 \$0.00 \$0.00 \$0.00 \$0.00 \$0.00 \$0.00 \$0.00 \$0.00 \$0.00 \$0.00 \$0.00 \$0.00 \$0.00 \$0.00 \$0.00 \$0.00 \$0.00 \$0.00 \$0.00 \$0.00 \$0.00 \$0.00 \$0.00 \$0.00 \$0.00 \$0.00 \$0.00 \$0.00 \$0.00 \$0.00 \$0.00 \$0.00 \$0.00 \$0.00 \$0.00 \$0.00 \$0.00 \$0.00 \$0.00 \$0.00 \$0.00 \$0.00 \$0.00 \$0.00 \$0.00 \$0.00 \$0.00 \$0.00 \$0.00 \$0.00 \$0.00 \$0.00 \$0.00 \$0.00 \$0.00 \$0.00 \$0.00 \$0.00 \$0.00 \$0.00 \$0.00 \$0.00 \$0.00 \$0.00 \$0.00 \$0.00 \$0.00 \$0.00 \$0.00 \$0.00 \$0.00 \$0.00 \$0.00 \$0.00 \$0.00 \$0.00 \$0.00 \$0.00 \$0.00 \$0.00 \$0.00 \$0.00 \$0.00 \$0.00 \$0.00 \$0.00 \$0.00 \$0.00 \$0.00 \$0.00 \$0.00 \$0.00 \$0.00 \$0.00 \$0.00 \$0.00 \$0.00 \$0.00 \$0.00 \$0.00 \$0.00 \$0.00 \$0.00 \$0.00 \$0.00 \$0.00 \$0.00 \$0.00 \$0.00 \$0.00 \$0.00 \$0.00 \$0.00 \$0.00 \$0.00 \$0.00 \$0.00 \$0.00 \$0.00 \$0.00 \$0.00 \$0.00 \$0.00 \$0.00 \$0.00 \$0.00 \$0.00 \$0.00 \$0.00 \$0.00 \$0.00 \$0.00 \$0.00 \$0.00 \$0.00 \$0.00 \$0.00 \$0.00 \$0.00 \$0.00 \$0.00 \$0.00 \$0.00 \$0.00 \$0.00 \$0.00 \$0.00 \$0.00 \$0.00 \$0.00 \$0.00 \$0.00 \$0.00 \$0.00 \$0.00 \$0.00 \$0.00 \$0.00 \$0.00 \$0.00 \$0.00 \$0.00 \$0.00 \$0.00 \$0.00 \$0.00 \$0.00 \$0.00 \$0.00 \$0.00 \$0.00 \$0.00 \$0.00 \$0.00 \$0.00 \$0.00 \$0.00 \$0.00 \$0.00 \$0.00 \$0.00 \$0.00 \$0.00 \$0.00 \$0.00 \$0.00 \$0.00 \$0.00 \$0.00 \$0.00 \$0.00 \$0.00 \$0.00 \$0.00 \$0.00 \$0.00 \$0.00 \$0.00 \$0.00 \$0.00 \$0.00 \$0.00 \$0.00 \$0.00 \$0.00 \$0.00 \$0.00 \$0.00 \$0.00 \$0.00 \$0.00 \$0.00 \$0.00 \$0.00 \$0.00 \$0.00 \$0.00 \$0.00 \$0.00 \$0.00 \$0.00 \$0.00 \$0.00 \$0.00 \$0.00 \$0.00 \$0.00 \$0.00 \$0.00 \$0.00 \$0.00 \$0.00 \$0.00 \$0.00 \$0.00 \$0.00 \$0.00 \$0.00 \$0.00 \$0.00 \$0.00 \$0.00 \$0.00 \$0.00 \$0.00 \$0.00 \$0.00 \$0.00 \$0.00 \$0.00 \$0.00 \$0.00 \$0.00 \$0.00 \$0.00 \$0.00 \$0.00 \$0.00 \$0.00 \$0.00 \$0.00 \$0.00 \$0.00 \$0.00 \$0.00 \$0.00 \$0.00 \$0.00 \$0.00 \$0.00 \$0.00 \$0.00 \$0.00 \$0.00 \$0.00 \$0.00 \$0.00 \$0.00 \$0.00 \$0.00 \$0.00 \$0.00 \$0.00 \$0.00 \$0.00 \$0.00 \$0.00 \$0.00 \$0.00 \$0.00 \$0.00 \$0.00 \$0.00 \$0.00 \$0.00 \$0.00 \$0.00 \$0.00 \$0.00 \$0.00 \$0.00 \$0.00 \$0.00 \$0.00 \$0.00 \$0.00 \$0.00 \$0.00 \$0.00 \$0.00 \$0.00 \$0.00 \$0.00 \$0.00 \$0.00 \$0.00 \$0.00 \$0.00 \$0.00 \$0.00 \$0.00 \$0.00 \$0.00 \$0.00 \$0.00 \$0.00 \$0.00 \$0.00 \$0 | \$.00<br>\$.00<br>\$.00                   |
| A2 Commission Fixed Costs \$0.00 \$0.00 \$0.00 \$0.00 \$0.00 \$0.00 \$0.00 \$0.00 \$0.00 \$0.00 \$0.00 \$0.00 \$0.00 \$0.00 \$0.00 \$0.00 \$0.00 \$0.00 \$0.00 \$0.00 \$0.00 \$0.00 \$0.00 \$0.00 \$0.00 \$0.00 \$0.00 \$0.00 \$0.00 \$0.00 \$0.00 \$0.00 \$0.00 \$0.00 \$0.00 \$0.00 \$0.00 \$0.00 \$0.00 \$0.00 \$0.00 \$0.00 \$0.00 \$0.00 \$0.00 \$0.00 \$0.00 \$0.00 \$0.00 \$0.00 \$0.00 \$0.00 \$0.00 \$0.00 \$0.00 \$0.00 \$0.00 \$0.00 \$0.00 \$0.00 \$0.00 \$0.00 \$0.00 \$0.00 \$0.00 \$0.00 \$0.00 \$0.00 \$0.00 \$0.00 \$0.00 \$0.00 \$0.00 \$0.00 \$0.00 \$0.00 \$0.00 \$0.00 \$0.00 \$0.00 \$0.00 \$0.00 \$0.00 \$0.00 \$0.00 \$0.00 \$0.00 \$0.00 \$0.00 \$0.00 \$0.00 \$0.00 \$0.00 \$0.00 \$0.00 \$0.00 \$0.00 \$0.00 \$0.00 \$0.00 \$0.00 \$0.00 \$0.00 \$0.00 \$0.00 \$0.00 \$0.00 \$0.00 \$0.00 \$0.00 \$0.00 \$0.00 \$0.00 \$0.00 \$0.00 \$0.00 \$0.00 \$0.00 \$0.00 \$0.00 \$0.00 \$0.00 \$0.00 \$0.00 \$0.00 \$0.00 \$0.00 \$0.00 \$0.00 \$0.00 \$0.00 \$0.00 \$0.00 \$0.00 \$0.00 \$0.00 \$0.00 \$0.00 \$0.00 \$0.00 \$0.00 \$0.00 \$0.00 \$0.00 \$0.00 \$0.00 \$0.00 \$0.00 \$0.00 \$0.00 \$0.00 \$0.00 \$0.00 \$0.00 \$0.00 \$0.00 \$0.00 \$0.00 \$0.00 \$0.00 \$0.00 \$0.00 \$0.00 \$0.00 \$0.00 \$0.00 \$0.00 \$0.00 \$0.00 \$0.00 \$0.00 \$0.00 \$0.00 \$0.00 \$0.00 \$0.00 \$0.00 \$0.00 \$0.00 \$0.00 \$0.00 \$0.00 \$0.00 \$0.00 \$0.00 \$0.00 \$0.00 \$0.00 \$0.00 \$0.00 \$0.00 \$0.00 \$0.00 \$0.00 \$0.00 \$0.00 \$0.00 \$0.00 \$0.00 \$0.00 \$0.00 \$0.00 \$0.00 \$0.00 \$0.00 \$0.00 \$0.00 \$0.00 \$0.00 \$0.00 \$0.00 \$0.00 \$0.00 \$0.00 \$0.00 \$0.00 \$0.00 \$0.00 \$0.00 \$0.00 \$0.00 \$0.00 \$0.00 \$0.00 \$0.00 \$0.00 \$0.00 \$0.00 \$0.00 \$0.00 \$0.00 \$0.00 \$0.00 \$0.00 \$0.00 \$0.00 \$0.00 \$0.00 \$0.00 \$0.00 \$0.00 \$0.00 \$0.00 \$0.00 \$0.00 \$0.00 \$0.00 \$0.00 \$0.00 \$0.00 \$0.00 \$0.00 \$0.00 \$0.00 \$0.00 \$0.00 \$0.00 \$0.00 \$0.00 \$0.00 \$0.00 \$0.00 \$0.00 \$0.00 \$0.00 \$0.00 \$0.00 \$0.00 \$0.00 \$0.00 \$0.00 \$0.00 \$0.00 \$0.00 \$0.00 \$0.00 \$0.00 \$0.00 \$0.00 \$0.00 \$0.00 \$0.00 \$0.00 \$0.00 \$0.00 \$0.00 \$0.00 \$0.00 \$0.00 \$0.00 \$0.00 \$0.00 \$0.00 \$0.00 \$0.00 \$0.00 \$0.00 \$0.00 \$0.00 \$0.00 \$0.00 \$0.00 \$0.00 \$0.00 \$0.00 \$0.00 \$0.00 \$0.00 \$0.00 \$0.00 \$0.00 \$0.00 \$0.00 \$0.00 \$0.00 \$0.00 \$0.00 \$0.00 \$0.00 \$0.00 \$0.00 \$0.00 \$0.00 \$0.00 \$0.00 \$0.00 \$0.00 \$0.00 \$0.00 \$0.00 \$0.00 \$0.00 \$0.00 \$0.00 \$0.00 \$0.00 \$0.  | \$.00<br>\$.00<br>\$.00                   |
| B Federal Indirect                                                                                                                                                                                                                                                                                                                                                                                                                                                                                                                                                                                                                                                                                                                                                                                                                                                                                                                                                                                                                                                                                                                                                                                                                                                                                                                                                                                                                                                                                                                                                                                                                                                                                                                                                                                                                                                                                                                                                                                                                                                                                                                                                                                                                                                                                                                                                                                                                                                              | \$.00                                     |
| Administrative ~ Indirect Costs Subtotal \$.00 \$.00 \$.00 \$.00 \$.00 \$.00 \$.00 \$.0                                                                                                                                                                                                                                                                                                                                                                                                                                                                                                                                                                                                                                                                                                                                                                                                                                                                                                                                                                                                                                                                                                                                                                                                                                                                                                                                                                                                                                                                                                                                                                                                                                                                                                                                                                                                                                                                                                                                                                                                                                                                                                                                                                                                                                                                                                                                                                                         | \$.00                                     |
| Percentage   n/a   n/                                                                                                                                                                                                                                                                                                                                                     |                                           |
| TOTAL \$134,300.00   \$.00   \$.00   \$10,000.00   \$.00   \$.00   \$.00   \$.00   \$.00   \$.00   \$.00   \$.00   \$.00   \$.00   \$.00   \$.00   \$.00   \$.00   \$.00   \$.00   \$.00   \$.00   \$.00   \$.00   \$.00   \$.00   \$.00   \$.00   \$.00   \$.00   \$.00   \$.00   \$.00   \$.00   \$.00   \$.00   \$.00   \$.00   \$.00   \$.00   \$.00   \$.00   \$.00   \$.00   \$.00   \$.00   \$.00   \$.00   \$.00   \$.00   \$.00   \$.00   \$.00   \$.00   \$.00   \$.00   \$.00   \$.00   \$.00   \$.00   \$.00   \$.00   \$.00   \$.00   \$.00   \$.00   \$.00   \$.00   \$.00   \$.00   \$.00   \$.00   \$.00   \$.00   \$.00   \$.00   \$.00   \$.00   \$.00   \$.00   \$.00   \$.00   \$.00   \$.00   \$.00   \$.00   \$.00   \$.00   \$.00   \$.00   \$.00   \$.00   \$.00   \$.00   \$.00   \$.00   \$.00   \$.00   \$.00   \$.00   \$.00   \$.00   \$.00   \$.00   \$.00   \$.00   \$.00   \$.00   \$.00   \$.00   \$.00   \$.00   \$.00   \$.00   \$.00   \$.00   \$.00   \$.00   \$.00   \$.00   \$.00   \$.00   \$.00   \$.00   \$.00   \$.00   \$.00   \$.00   \$.00   \$.00   \$.00   \$.00   \$.00   \$.00   \$.00   \$.00   \$.00   \$.00   \$.00   \$.00   \$.00   \$.00   \$.00   \$.00   \$.00   \$.00   \$.00   \$.00   \$.00   \$.00   \$.00   \$.00   \$.00   \$.00   \$.00   \$.00   \$.00   \$.00   \$.00   \$.00   \$.00   \$.00   \$.00   \$.00   \$.00   \$.00   \$.00   \$.00   \$.00   \$.00   \$.00   \$.00   \$.00   \$.00   \$.00   \$.00   \$.00   \$.00   \$.00   \$.00   \$.00   \$.00   \$.00   \$.00   \$.00   \$.00   \$.00   \$.00   \$.00   \$.00   \$.00   \$.00   \$.00   \$.00   \$.00   \$.00   \$.00   \$.00   \$.00   \$.00   \$.00   \$.00   \$.00   \$.00   \$.00   \$.00   \$.00   \$.00   \$.00   \$.00   \$.00   \$.00   \$.00   \$.00   \$.00   \$.00   \$.00   \$.00   \$.00   \$.00   \$.00   \$.00   \$.00   \$.00   \$.00   \$.00   \$.00   \$.00   \$.00   \$.00   \$.00   \$.00   \$.00   \$.00   \$.00   \$.00   \$.00   \$.00   \$.00   \$.00   \$.00   \$.00   \$.00   \$.00   \$.00   \$.00   \$.00   \$.00   \$.00   \$.00   \$.00   \$.00   \$.00   \$.00   \$.00   \$.00   \$.00   \$.00   \$.00   \$.00   \$.00   \$.00   \$.00   \$.00   \$.00   \$.00   \$.00   \$.00   \$.00   \$.00   \$.00   \$.00   \$.00   \$.00   \$.00   \$.00   \$.00   \$.00   \$.00   \$.00   \$.00   \$.00   \$.00   \$.00   \$.00   \$.00   \$.00   \$.00   \$.00   \$                                                   | \$10,000                                  |
| Percentage   100%   0%   0%   0%   0%   0%   0%                                                                                                                                                                                                                                                                                                                                                                                                                                                                                                                                                                                                                                                                                                                                                                                                                                                                                                                                                                                                                                                                                                                                                                                                                                                                                                                                                                                                                                                                                                                                                                                                                                                                                                                                                                                                                                                                                                                                                                                                                                                                                                                                                                                                                                                                                                                                                                                                                                 | \$10,000                                  |
| Percentage   100%   0%   0%   0%   0%   0%   0%                                                                                                                                                                                                                                                                                                                                                                                                                                                                                                                                                                                                                                                                                                                                                                                                                                                                                                                                                                                                                                                                                                                                                                                                                                                                                                                                                                                                                                                                                                                                                                                                                                                                                                                                                                                                                                                                                                                                                                                                                                                                                                                                                                                                                                                                                                                                                                                                                                 | \$10,000                                  |
| CNCS Budget   \$13,430.00   \$10,000.00                                                                                                                                                                                                                                                                                                                                                                                                                                                                                                                                                                                                                                                                                                                                                                                                                                                                                                                                                                                                                                                                                                                                                                                                                                                                                                                                                                                                                                                                                                                                                                                                                                                                                                                                                                                                                                                                                                                                                                                                                                                                                                                                                                                                                                                                                                                                                                                                                                         |                                           |
| AmeriCorps   Funds   Share                                                                                                                                                                                                                                                                                                                                                      |                                           |
| AmeriCorps   Funds   Share                                                                                                                                                                                                                                                                                                                                                      |                                           |
| AmeriCorps   Grantee   Funds   Share   10% Budget   \$134,300.00                                                                                                                                                                                                                                                                                                                                                                                                                                                                                                                                                                                                                                                                                                                                                                                                                                                                                                                                                                                                                                                                                                                                                                                                                                                                                                                                                                                                                                                                                                                                                                                                                                                                                                                                                                                                                                                                                                                                                                                                                                                                                                                                                                                                                                                                                                                                                                                                                |                                           |
| 1. Grant Amount (linked to budget above) \$134,300.00 \$.00 \$.00 \$CNCS Admin <= 5,26%  2. Expenditures to Date (Before this report) \$.00 \$.00 \$Budget \$0% (OK)  3. Grant Balance Available (line 1 less line \$134,300.00 \$.00 YTD Actual \$0% (OK)  2) \$10,000.00 \$.00 Overall Match >= 0%                                                                                                                                                                                                                                                                                                                                                                                                                                                                                                                                                                                                                                                                                                                                                                                                                                                                                                                                                                                                                                                                                                                                                                                                                                                                                                                                                                                                                                                                                                                                                                                                                                                                                                                                                                                                                                                                                                                                                                                                                                                                                                                                                                            |                                           |
| 2. Expenditures to Date (Before this report) \$.00 \$.00 \$.00 Budget   0% (OK) 3. Grant Balance Available (line 1 less line   \$134,300.00 \$.00 YTD Actual   0% (OK) 2) Overall Match >= 0%                                                                                                                                                                                                                                                                                                                                                                                                                                                                                                                                                                                                                                                                                                                                                                                                                                                                                                                                                                                                                                                                                                                                                                                                                                                                                                                                                                                                                                                                                                                                                                                                                                                                                                                                                                                                                                                                                                                                                                                                                                                                                                                                                                                                                                                                                   |                                           |
| 3. Grant Balance Available (line 1 less line   \$134,300.00   \$.00   YTD Actual   0% (OK)   2)                                                                                                                                                                                                                                                                                                                                                                                                                                                                                                                                                                                                                                                                                                                                                                                                                                                                                                                                                                                                                                                                                                                                                                                                                                                                                                                                                                                                                                                                                                                                                                                                                                                                                                                                                                                                                                                                                                                                                                                                                                                                                                                                                                                                                                                                                                                                                                                 |                                           |
| 2) A Current Period Expanditures (linked \$10,000.00 \$0.00 Overall Match >= 0%                                                                                                                                                                                                                                                                                                                                                                                                                                                                                                                                                                                                                                                                                                                                                                                                                                                                                                                                                                                                                                                                                                                                                                                                                                                                                                                                                                                                                                                                                                                                                                                                                                                                                                                                                                                                                                                                                                                                                                                                                                                                                                                                                                                                                                                                                                                                                                                                 |                                           |
|                                                                                                                                                                                                                                                                                                                                                                                                                                                                                                                                                                                                                                                                                                                                                                                                                                                                                                                                                                                                                                                                                                                                                                                                                                                                                                                                                                                                                                                                                                                                                                                                                                                                                                                                                                                                                                                                                                                                                                                                                                                                                                                                                                                                                                                                                                                                                                                                                                                                                 |                                           |
|                                                                                                                                                                                                                                                                                                                                                                                                                                                                                                                                                                                                                                                                                                                                                                                                                                                                                                                                                                                                                                                                                                                                                                                                                                                                                                                                                                                                                                                                                                                                                                                                                                                                                                                                                                                                                                                                                                                                                                                                                                                                                                                                                                                                                                                                                                                                                                                                                                                                                 |                                           |
| 5. Grant Balance Remaining \$124,300.00 \$.00 YTD Actual 0% (OK)                                                                                                                                                                                                                                                                                                                                                                                                                                                                                                                                                                                                                                                                                                                                                                                                                                                                                                                                                                                                                                                                                                                                                                                                                                                                                                                                                                                                                                                                                                                                                                                                                                                                                                                                                                                                                                                                                                                                                                                                                                                                                                                                                                                                                                                                                                                                                                                                                |                                           |
| 6. Amount of This Request (current \$10,000.00 \$.00                                                                                                                                                                                                                                                                                                                                                                                                                                                                                                                                                                                                                                                                                                                                                                                                                                                                                                                                                                                                                                                                                                                                                                                                                                                                                                                                                                                                                                                                                                                                                                                                                                                                                                                                                                                                                                                                                                                                                                                                                                                                                                                                                                                                                                                                                                                                                                                                                            |                                           |
| TION I eldelitage                                                                                                                                                                                                                                                                                                                                                                                                                                                                                                                                                                                                                                                                                                                                                                                                                                                                                                                                                                                                                                                                                                                                                                                                                                                                                                                                                                                                                                                                                                                                                                                                                                                                                                                                                                                                                                                                                                                                                                                                                                                                                                                                                                                                                                                                                                                                                                                                                                                               | 0%<br>7.45%                               |
| Final PER? Yes No Percentage of CNCS funds spent  Grantee Share Admin Percentage                                                                                                                                                                                                                                                                                                                                                                                                                                                                                                                                                                                                                                                                                                                                                                                                                                                                                                                                                                                                                                                                                                                                                                                                                                                                                                                                                                                                                                                                                                                                                                                                                                                                                                                                                                                                                                                                                                                                                                                                                                                                                                                                                                                                                                                                                                                                                                                                | 0%                                        |
| Grantee Share Admin Percentage                                                                                                                                                                                                                                                                                                                                                                                                                                                                                                                                                                                                                                                                                                                                                                                                                                                                                                                                                                                                                                                                                                                                                                                                                                                                                                                                                                                                                                                                                                                                                                                                                                                                                                                                                                                                                                                                                                                                                                                                                                                                                                                                                                                                                                                                                                                                                                                                                                                  | 076                                       |

6. When you have entered your member support expenses, click the "Calc Admin & Match (%)" button at the bottom. This will total all of your line items and calculate percentages.

7. This will also calculate the state commission 2% (in the Request for Funds-Payment Calculator in the bottom right hand corner). Please take this number and enter it into the line item above for Commission Fixed Costs (the one that was left blank in Step 5).