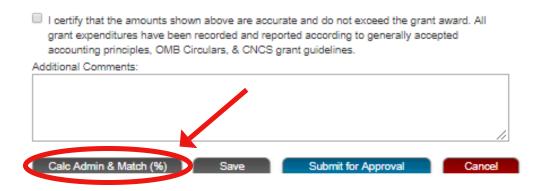

8. Click the "Calc Admin & Match (%)" button again and review.

9. Please put the PER end date in this comments section.

10. When you are ready, click the disclaimer at the bottom and then click the "Submit for Approval" button. You can also "Save" if you need more time. OneStar staff will review and approve your PER or send it back to you for changes. Please monitor the notifications section of your OnCorps dashboard to check for status changes.