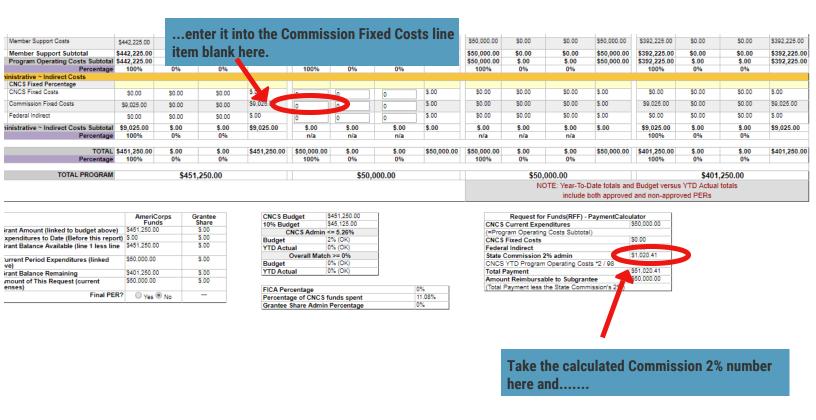

6. When you have entered your member support expenses, click the "Calc Admin & Match (%)" button at the bottom. This will total all of your line items and calculate percentages.

7. This will also calculate the state commission 2% (in the Request for Funds-Payment Calculator in the bottom right hand corner). Please take this number and enter it into the line item above for Commission Fixed Costs (the one that was left blank in Step 5).