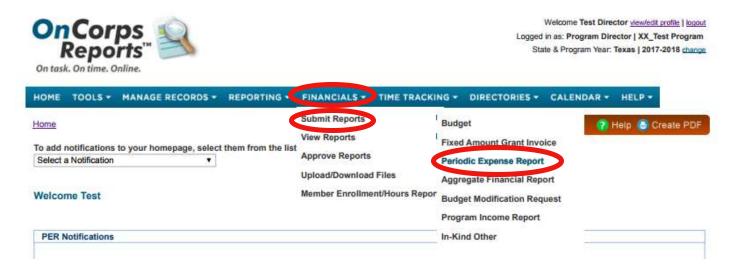

## How to Submit a PER for Fixed Amount Grants

- 1. Log in to tx.oncorpsreports.com
- 2. From your dashboard, choose the Financials Tab, then the option "Submit Reports", then "Periodic Expense Report"

3. Select a budget period from the drop down menu.

Program Web Site | Calendar | Resources | Help ©2017 Settanni+Co., Inc.

- -For those programs that submit monthly PERs, choose July 2019 for the PER ending 7/31/19, August 2019 for the PER ending 08/31/19.
- -For those programs that submit two PERs per month, choose September 2019 Part 1 for the PER ending 9/15/19 and September 2019 Part 2 for the PER ending 9/30/19.
- -For those programs that submit quarter PERs, choose the quarter end date from the drop down menu that corresponds with your PER end date.