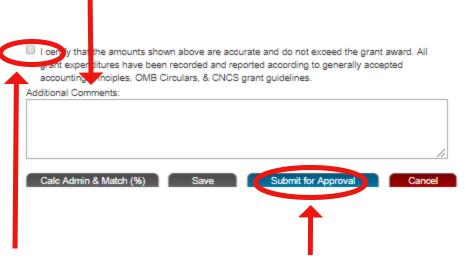

8. Click the "Calc Admin & Match (%)" button again and review.

9. Please put the PER end date in this comments section.

10. When you are ready, click the disclaimer at the bottom and then click the "Submit for Approval" button. You can also "Save" if you need more time. OneStar staff will review and approve your PER or send it back to you for changes. Please monitor the notifications section of your OnCorps dashboard to check for status changes.