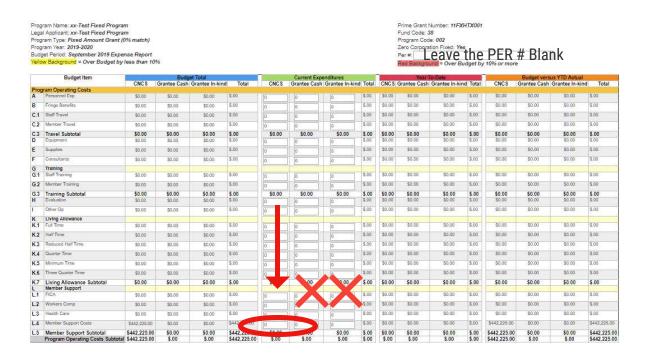

4. Enter the amount of your request in the Member Support Costs line in the CNCS share green "current expenditures" column. Do not enter any information into the Grantee Cash or Grant In-Kind columns.

5. For Section III, Administrative-Indirect Costs, <u>do not enter an amount in the blank for the commission fixed costs (this will be done later).</u>

| Administrative ~ Indirect Costs                                                                                                                                                                                                                                                                                                                                                                                                                                                                                                                                                                                                                                                                                                                                                                                                                                                                                                                                                                                                                                                                                                                                                                                                                                                                                                                                                                                                                                                                                                                                                                                                                                                                                                                                                                                                                                                                                                                                                                                                                                                                                                                                                                                                                                                                                                                                                                                                                                                 | \$.00<br>\$.00<br>\$.00<br>\$.00<br>\$.00 |
|---------------------------------------------------------------------------------------------------------------------------------------------------------------------------------------------------------------------------------------------------------------------------------------------------------------------------------------------------------------------------------------------------------------------------------------------------------------------------------------------------------------------------------------------------------------------------------------------------------------------------------------------------------------------------------------------------------------------------------------------------------------------------------------------------------------------------------------------------------------------------------------------------------------------------------------------------------------------------------------------------------------------------------------------------------------------------------------------------------------------------------------------------------------------------------------------------------------------------------------------------------------------------------------------------------------------------------------------------------------------------------------------------------------------------------------------------------------------------------------------------------------------------------------------------------------------------------------------------------------------------------------------------------------------------------------------------------------------------------------------------------------------------------------------------------------------------------------------------------------------------------------------------------------------------------------------------------------------------------------------------------------------------------------------------------------------------------------------------------------------------------------------------------------------------------------------------------------------------------------------------------------------------------------------------------------------------------------------------------------------------------------------------------------------------------------------------------------------------------|-------------------------------------------|
| A.1 CNCS Fixed Costs \$0.00 \$0.00 \$0.00 \$0.00 \$0.00 \$0.00 \$0.00 \$0.00 \$0.00 \$0.00 \$0.00 \$0.00 \$0.00 \$0.00 \$0.00 \$0.00 \$0.00 \$0.00 \$0.00 \$0.00 \$0.00 \$0.00 \$0.00 \$0.00 \$0.00 \$0.00 \$0.00 \$0.00 \$0.00 \$0.00 \$0.00 \$0.00 \$0.00 \$0.00 \$0.00 \$0.00 \$0.00 \$0.00 \$0.00 \$0.00 \$0.00 \$0.00 \$0.00 \$0.00 \$0.00 \$0.00 \$0.00 \$0.00 \$0.00 \$0.00 \$0.00 \$0.00 \$0.00 \$0.00 \$0.00 \$0.00 \$0.00 \$0.00 \$0.00 \$0.00 \$0.00 \$0.00 \$0.00 \$0.00 \$0.00 \$0.00 \$0.00 \$0.00 \$0.00 \$0.00 \$0.00 \$0.00 \$0.00 \$0.00 \$0.00 \$0.00 \$0.00 \$0.00 \$0.00 \$0.00 \$0.00 \$0.00 \$0.00 \$0.00 \$0.00 \$0.00 \$0.00 \$0.00 \$0.00 \$0.00 \$0.00 \$0.00 \$0.00 \$0.00 \$0.00 \$0.00 \$0.00 \$0.00 \$0.00 \$0.00 \$0.00 \$0.00 \$0.00 \$0.00 \$0.00 \$0.00 \$0.00 \$0.00 \$0.00 \$0.00 \$0.00 \$0.00 \$0.00 \$0.00 \$0.00 \$0.00 \$0.00 \$0.00 \$0.00 \$0.00 \$0.00 \$0.00 \$0.00 \$0.00 \$0.00 \$0.00 \$0.00 \$0.00 \$0.00 \$0.00 \$0.00 \$0.00 \$0.00 \$0.00 \$0.00 \$0.00 \$0.00 \$0.00 \$0.00 \$0.00 \$0.00 \$0.00 \$0.00 \$0.00 \$0.00 \$0.00 \$0.00 \$0.00 \$0.00 \$0.00 \$0.00 \$0.00 \$0.00 \$0.00 \$0.00 \$0.00 \$0.00 \$0.00 \$0.00 \$0.00 \$0.00 \$0.00 \$0.00 \$0.00 \$0.00 \$0.00 \$0.00 \$0.00 \$0.00 \$0.00 \$0.00 \$0.00 \$0.00 \$0.00 \$0.00 \$0.00 \$0.00 \$0.00 \$0.00 \$0.00 \$0.00 \$0.00 \$0.00 \$0.00 \$0.00 \$0.00 \$0.00 \$0.00 \$0.00 \$0.00 \$0.00 \$0.00 \$0.00 \$0.00 \$0.00 \$0.00 \$0.00 \$0.00 \$0.00 \$0.00 \$0.00 \$0.00 \$0.00 \$0.00 \$0.00 \$0.00 \$0.00 \$0.00 \$0.00 \$0.00 \$0.00 \$0.00 \$0.00 \$0.00 \$0.00 \$0.00 \$0.00 \$0.00 \$0.00 \$0.00 \$0.00 \$0.00 \$0.00 \$0.00 \$0.00 \$0.00 \$0.00 \$0.00 \$0.00 \$0.00 \$0.00 \$0.00 \$0.00 \$0.00 \$0.00 \$0.00 \$0.00 \$0.00 \$0.00 \$0.00 \$0.00 \$0.00 \$0.00 \$0.00 \$0.00 \$0.00 \$0.00 \$0.00 \$0.00 \$0.00 \$0.00 \$0.00 \$0.00 \$0.00 \$0.00 \$0.00 \$0.00 \$0.00 \$0.00 \$0.00 \$0.00 \$0.00 \$0.00 \$0.00 \$0.00 \$0.00 \$0.00 \$0.00 \$0.00 \$0.00 \$0.00 \$0.00 \$0.00 \$0.00 \$0.00 \$0.00 \$0.00 \$0.00 \$0.00 \$0.00 \$0.00 \$0.00 \$0.00 \$0.00 \$0.00 \$0.00 \$0.00 \$0.00 \$0.00 \$0.00 \$0.00 \$0.00 \$0.00 \$0.00 \$0.00 \$0.00 \$0.00 \$0.00 \$0.00 \$0.00 \$0.00 \$0.00 \$0.00 \$0.00 \$0.00 \$0.00 \$0.00 \$0.00 \$0.00 \$0.00 \$0.00 \$0.00 \$0.00 \$0.00 \$0.00 \$0.00 \$0.00 \$0.00 \$0.00 \$0.00 \$0.00 \$0.00 \$0.00 \$0.00 \$0.00 \$0.00 \$0.00 \$0.00 \$0.00 \$0.00 \$0.00 \$0.00 \$0.00 \$0.00 \$0.00 \$0.00 \$0.00 \$0 | \$.00<br>\$.00<br>\$.00                   |
| A2 Commission Fixed Costs \$0.00 \$0.00 \$0.00 \$0.00 \$0.00 \$0.00 \$0.00 \$0.00 \$0.00 \$0.00 \$0.00 \$0.00 \$0.00 \$0.00 \$0.00 \$0.00 \$0.00 \$0.00 \$0.00 \$0.00 \$0.00 \$0.00 \$0.00 \$0.00 \$0.00 \$0.00 \$0.00 \$0.00 \$0.00 \$0.00 \$0.00 \$0.00 \$0.00 \$0.00 \$0.00 \$0.00 \$0.00 \$0.00 \$0.00 \$0.00 \$0.00 \$0.00 \$0.00 \$0.00 \$0.00 \$0.00 \$0.00 \$0.00 \$0.00 \$0.00 \$0.00 \$0.00 \$0.00 \$0.00 \$0.00 \$0.00 \$0.00 \$0.00 \$0.00 \$0.00 \$0.00 \$0.00 \$0.00 \$0.00 \$0.00 \$0.00 \$0.00 \$0.00 \$0.00 \$0.00 \$0.00 \$0.00 \$0.00 \$0.00 \$0.00 \$0.00 \$0.00 \$0.00 \$0.00 \$0.00 \$0.00 \$0.00 \$0.00 \$0.00 \$0.00 \$0.00 \$0.00 \$0.00 \$0.00 \$0.00 \$0.00 \$0.00 \$0.00 \$0.00 \$0.00 \$0.00 \$0.00 \$0.00 \$0.00 \$0.00 \$0.00 \$0.00 \$0.00 \$0.00 \$0.00 \$0.00 \$0.00 \$0.00 \$0.00 \$0.00 \$0.00 \$0.00 \$0.00 \$0.00 \$0.00 \$0.00 \$0.00 \$0.00 \$0.00 \$0.00 \$0.00 \$0.00 \$0.00 \$0.00 \$0.00 \$0.00 \$0.00 \$0.00 \$0.00 \$0.00 \$0.00 \$0.00 \$0.00 \$0.00 \$0.00 \$0.00 \$0.00 \$0.00 \$0.00 \$0.00 \$0.00 \$0.00 \$0.00 \$0.00 \$0.00 \$0.00 \$0.00 \$0.00 \$0.00 \$0.00 \$0.00 \$0.00 \$0.00 \$0.00 \$0.00 \$0.00 \$0.00 \$0.00 \$0.00 \$0.00 \$0.00 \$0.00 \$0.00 \$0.00 \$0.00 \$0.00 \$0.00 \$0.00 \$0.00 \$0.00 \$0.00 \$0.00 \$0.00 \$0.00 \$0.00 \$0.00 \$0.00 \$0.00 \$0.00 \$0.00 \$0.00 \$0.00 \$0.00 \$0.00 \$0.00 \$0.00 \$0.00 \$0.00 \$0.00 \$0.00 \$0.00 \$0.00 \$0.00 \$0.00 \$0.00 \$0.00 \$0.00 \$0.00 \$0.00 \$0.00 \$0.00 \$0.00 \$0.00 \$0.00 \$0.00 \$0.00 \$0.00 \$0.00 \$0.00 \$0.00 \$0.00 \$0.00 \$0.00 \$0.00 \$0.00 \$0.00 \$0.00 \$0.00 \$0.00 \$0.00 \$0.00 \$0.00 \$0.00 \$0.00 \$0.00 \$0.00 \$0.00 \$0.00 \$0.00 \$0.00 \$0.00 \$0.00 \$0.00 \$0.00 \$0.00 \$0.00 \$0.00 \$0.00 \$0.00 \$0.00 \$0.00 \$0.00 \$0.00 \$0.00 \$0.00 \$0.00 \$0.00 \$0.00 \$0.00 \$0.00 \$0.00 \$0.00 \$0.00 \$0.00 \$0.00 \$0.00 \$0.00 \$0.00 \$0.00 \$0.00 \$0.00 \$0.00 \$0.00 \$0.00 \$0.00 \$0.00 \$0.00 \$0.00 \$0.00 \$0.00 \$0.00 \$0.00 \$0.00 \$0.00 \$0.00 \$0.00 \$0.00 \$0.00 \$0.00 \$0.00 \$0.00 \$0.00 \$0.00 \$0.00 \$0.00 \$0.00 \$0.00 \$0.00 \$0.00 \$0.00 \$0.00 \$0.00 \$0.00 \$0.00 \$0.00 \$0.00 \$0.00 \$0.00 \$0.00 \$0.00 \$0.00 \$0.00 \$0.00 \$0.00 \$0.00 \$0.00 \$0.00 \$0.00 \$0.00 \$0.00 \$0.00 \$0.00 \$0.00 \$0.00 \$0.00 \$0.00 \$0.00 \$0.00 \$0.00 \$0.00 \$0.00 \$0.00 \$0.00 \$0.00 \$0.00 \$0.00 \$0.00 \$0.00 \$0.00 \$0.00 \$0.00 \$0.00 \$0.00 \$0.00 \$0.00 \$0.00 \$0.  | \$.00<br>\$.00<br>\$.00                   |
| B Federal Indirect                                                                                                                                                                                                                                                                                                                                                                                                                                                                                                                                                                                                                                                                                                                                                                                                                                                                                                                                                                                                                                                                                                                                                                                                                                                                                                                                                                                                                                                                                                                                                                                                                                                                                                                                                                                                                                                                                                                                                                                                                                                                                                                                                                                                                                                                                                                                                                                                                                                              | \$.00                                     |
| Administrative ~ Indirect Costs Subtotal \$.00 \$.00 \$.00 \$.00 \$.00 \$.00 \$.00 \$.0                                                                                                                                                                                                                                                                                                                                                                                                                                                                                                                                                                                                                                                                                                                                                                                                                                                                                                                                                                                                                                                                                                                                                                                                                                                                                                                                                                                                                                                                                                                                                                                                                                                                                                                                                                                                                                                                                                                                                                                                                                                                                                                                                                                                                                                                                                                                                                                         | \$.00                                     |
| Percentage   n/a   n/                                                                                                                                                                                                                                                                                                                                                     |                                           |
| TOTAL \$134,300.00   \$.00   \$.00   \$10,000.00   \$.00   \$.00   \$.00   \$.00   \$.00   \$.00   \$.00   \$.00   \$.00   \$.00   \$.00   \$.00   \$.00   \$.00   \$.00   \$.00   \$.00   \$.00   \$.00   \$.00   \$.00   \$.00   \$.00   \$.00   \$.00   \$.00   \$.00   \$.00   \$.00   \$.00   \$.00   \$.00   \$.00   \$.00   \$.00   \$.00   \$.00   \$.00   \$.00   \$.00   \$.00   \$.00   \$.00   \$.00   \$.00   \$.00   \$.00   \$.00   \$.00   \$.00   \$.00   \$.00   \$.00   \$.00   \$.00   \$.00   \$.00   \$.00   \$.00   \$.00   \$.00   \$.00   \$.00   \$.00   \$.00   \$.00   \$.00   \$.00   \$.00   \$.00   \$.00   \$.00   \$.00   \$.00   \$.00   \$.00   \$.00   \$.00   \$.00   \$.00   \$.00   \$.00   \$.00   \$.00   \$.00   \$.00   \$.00   \$.00   \$.00   \$.00   \$.00   \$.00   \$.00   \$.00   \$.00   \$.00   \$.00   \$.00   \$.00   \$.00   \$.00   \$.00   \$.00   \$.00   \$.00   \$.00   \$.00   \$.00   \$.00   \$.00   \$.00   \$.00   \$.00   \$.00   \$.00   \$.00   \$.00   \$.00   \$.00   \$.00   \$.00   \$.00   \$.00   \$.00   \$.00   \$.00   \$.00   \$.00   \$.00   \$.00   \$.00   \$.00   \$.00   \$.00   \$.00   \$.00   \$.00   \$.00   \$.00   \$.00   \$.00   \$.00   \$.00   \$.00   \$.00   \$.00   \$.00   \$.00   \$.00   \$.00   \$.00   \$.00   \$.00   \$.00   \$.00   \$.00   \$.00   \$.00   \$.00   \$.00   \$.00   \$.00   \$.00   \$.00   \$.00   \$.00   \$.00   \$.00   \$.00   \$.00   \$.00   \$.00   \$.00   \$.00   \$.00   \$.00   \$.00   \$.00   \$.00   \$.00   \$.00   \$.00   \$.00   \$.00   \$.00   \$.00   \$.00   \$.00   \$.00   \$.00   \$.00   \$.00   \$.00   \$.00   \$.00   \$.00   \$.00   \$.00   \$.00   \$.00   \$.00   \$.00   \$.00   \$.00   \$.00   \$.00   \$.00   \$.00   \$.00   \$.00   \$.00   \$.00   \$.00   \$.00   \$.00   \$.00   \$.00   \$.00   \$.00   \$.00   \$.00   \$.00   \$.00   \$.00   \$.00   \$.00   \$.00   \$.00   \$.00   \$.00   \$.00   \$.00   \$.00   \$.00   \$.00   \$.00   \$.00   \$.00   \$.00   \$.00   \$.00   \$.00   \$.00   \$.00   \$.00   \$.00   \$.00   \$.00   \$.00   \$.00   \$.00   \$.00   \$.00   \$.00   \$.00   \$.00   \$.00   \$.00   \$.00   \$.00   \$.00   \$.00   \$.00   \$.00   \$.00   \$.00   \$.00   \$.00   \$.00   \$.00   \$.00   \$.00   \$.00   \$.00   \$.00   \$.00   \$.00   \$.00   \$.00   \$.00   \$.00   \$.00   \$.00   \$.00   \$.00   \$                                                   | \$10,000                                  |
| Percentage   100%   0%   0%   0%   0%   0%   0%                                                                                                                                                                                                                                                                                                                                                                                                                                                                                                                                                                                                                                                                                                                                                                                                                                                                                                                                                                                                                                                                                                                                                                                                                                                                                                                                                                                                                                                                                                                                                                                                                                                                                                                                                                                                                                                                                                                                                                                                                                                                                                                                                                                                                                                                                                                                                                                                                                 | \$10,000                                  |
| Percentage   100%   0%   0%   0%   0%   0%   0%                                                                                                                                                                                                                                                                                                                                                                                                                                                                                                                                                                                                                                                                                                                                                                                                                                                                                                                                                                                                                                                                                                                                                                                                                                                                                                                                                                                                                                                                                                                                                                                                                                                                                                                                                                                                                                                                                                                                                                                                                                                                                                                                                                                                                                                                                                                                                                                                                                 | \$10,000                                  |
| CNCS Budget   \$13,430.00   \$10,000.00                                                                                                                                                                                                                                                                                                                                                                                                                                                                                                                                                                                                                                                                                                                                                                                                                                                                                                                                                                                                                                                                                                                                                                                                                                                                                                                                                                                                                                                                                                                                                                                                                                                                                                                                                                                                                                                                                                                                                                                                                                                                                                                                                                                                                                                                                                                                                                                                                                         |                                           |
| AmeriCorps   Funds   Share                                                                                                                                                                                                                                                                                                                                                      |                                           |
| AmeriCorps   Funds   Share                                                                                                                                                                                                                                                                                                                                                      |                                           |
| AmeriCorps   Grantee   Funds   Share   10% Budget   \$134,300.00                                                                                                                                                                                                                                                                                                                                                                                                                                                                                                                                                                                                                                                                                                                                                                                                                                                                                                                                                                                                                                                                                                                                                                                                                                                                                                                                                                                                                                                                                                                                                                                                                                                                                                                                                                                                                                                                                                                                                                                                                                                                                                                                                                                                                                                                                                                                                                                                                |                                           |
| 1. Grant Amount (linked to budget above) \$134,300.00 \$.00 \$.00 \$CNCS Admin <= 5,26%  2. Expenditures to Date (Before this report) \$.00 \$.00 \$Budget \$0% (OK)  3. Grant Balance Available (line 1 less line \$134,300.00 \$.00 YTD Actual \$0% (OK)  2) \$10,000.00 \$.00 Overall Match >= 0%                                                                                                                                                                                                                                                                                                                                                                                                                                                                                                                                                                                                                                                                                                                                                                                                                                                                                                                                                                                                                                                                                                                                                                                                                                                                                                                                                                                                                                                                                                                                                                                                                                                                                                                                                                                                                                                                                                                                                                                                                                                                                                                                                                            |                                           |
| 2. Expenditures to Date (Before this report) \$.00 \$.00 \$.00 Budget   0% (OK) 3. Grant Balance Available (line 1 less line   \$134,300.00 \$.00 YTD Actual   0% (OK) 2) Overall Match >= 0%                                                                                                                                                                                                                                                                                                                                                                                                                                                                                                                                                                                                                                                                                                                                                                                                                                                                                                                                                                                                                                                                                                                                                                                                                                                                                                                                                                                                                                                                                                                                                                                                                                                                                                                                                                                                                                                                                                                                                                                                                                                                                                                                                                                                                                                                                   |                                           |
| 3. Grant Balance Available (line 1 less line   \$134,300.00   \$.00   YTD Actual   0% (OK)   2)                                                                                                                                                                                                                                                                                                                                                                                                                                                                                                                                                                                                                                                                                                                                                                                                                                                                                                                                                                                                                                                                                                                                                                                                                                                                                                                                                                                                                                                                                                                                                                                                                                                                                                                                                                                                                                                                                                                                                                                                                                                                                                                                                                                                                                                                                                                                                                                 |                                           |
| 2) A Current Period Expanditures (linked \$10,000.00 \$0.00 Overall Match >= 0%                                                                                                                                                                                                                                                                                                                                                                                                                                                                                                                                                                                                                                                                                                                                                                                                                                                                                                                                                                                                                                                                                                                                                                                                                                                                                                                                                                                                                                                                                                                                                                                                                                                                                                                                                                                                                                                                                                                                                                                                                                                                                                                                                                                                                                                                                                                                                                                                 |                                           |
|                                                                                                                                                                                                                                                                                                                                                                                                                                                                                                                                                                                                                                                                                                                                                                                                                                                                                                                                                                                                                                                                                                                                                                                                                                                                                                                                                                                                                                                                                                                                                                                                                                                                                                                                                                                                                                                                                                                                                                                                                                                                                                                                                                                                                                                                                                                                                                                                                                                                                 |                                           |
|                                                                                                                                                                                                                                                                                                                                                                                                                                                                                                                                                                                                                                                                                                                                                                                                                                                                                                                                                                                                                                                                                                                                                                                                                                                                                                                                                                                                                                                                                                                                                                                                                                                                                                                                                                                                                                                                                                                                                                                                                                                                                                                                                                                                                                                                                                                                                                                                                                                                                 |                                           |
| 5. Grant Balance Remaining \$124,300.00 \$.00 YTD Actual 0% (OK)                                                                                                                                                                                                                                                                                                                                                                                                                                                                                                                                                                                                                                                                                                                                                                                                                                                                                                                                                                                                                                                                                                                                                                                                                                                                                                                                                                                                                                                                                                                                                                                                                                                                                                                                                                                                                                                                                                                                                                                                                                                                                                                                                                                                                                                                                                                                                                                                                |                                           |
| 6. Amount of This Request (current \$10,000.00 \$.00                                                                                                                                                                                                                                                                                                                                                                                                                                                                                                                                                                                                                                                                                                                                                                                                                                                                                                                                                                                                                                                                                                                                                                                                                                                                                                                                                                                                                                                                                                                                                                                                                                                                                                                                                                                                                                                                                                                                                                                                                                                                                                                                                                                                                                                                                                                                                                                                                            |                                           |
| TION I eldelitage                                                                                                                                                                                                                                                                                                                                                                                                                                                                                                                                                                                                                                                                                                                                                                                                                                                                                                                                                                                                                                                                                                                                                                                                                                                                                                                                                                                                                                                                                                                                                                                                                                                                                                                                                                                                                                                                                                                                                                                                                                                                                                                                                                                                                                                                                                                                                                                                                                                               | 0%<br>7.45%                               |
| Final PER? Yes No Percentage of CNCS funds spent  Grantee Share Admin Percentage                                                                                                                                                                                                                                                                                                                                                                                                                                                                                                                                                                                                                                                                                                                                                                                                                                                                                                                                                                                                                                                                                                                                                                                                                                                                                                                                                                                                                                                                                                                                                                                                                                                                                                                                                                                                                                                                                                                                                                                                                                                                                                                                                                                                                                                                                                                                                                                                | 0%                                        |
| Grantee Share Admin Percentage                                                                                                                                                                                                                                                                                                                                                                                                                                                                                                                                                                                                                                                                                                                                                                                                                                                                                                                                                                                                                                                                                                                                                                                                                                                                                                                                                                                                                                                                                                                                                                                                                                                                                                                                                                                                                                                                                                                                                                                                                                                                                                                                                                                                                                                                                                                                                                                                                                                  | 076                                       |